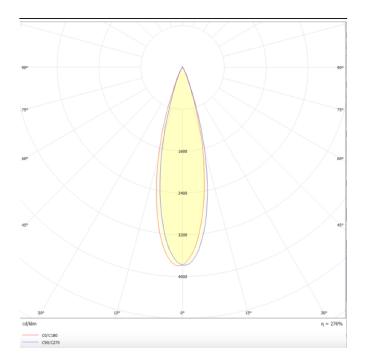

Photometry

| Product                     |                |
|-----------------------------|----------------|
| Real power (W)              | 12.2           |
| Real luminous flux (Lm)     | 787.5          |
| Luminous efficiency (Lm/W)  | 64.56          |
| Beam angle (º)              | 36             |
| Life time (h)               | 50000 h L80B10 |
| IP                          | 20             |
| Electrical class insulation | Clas II        |
| Colour                      | Black          |
| Control gear included       | Yes            |
| Control gear                | DALI           |
| Flicker Free                | Yes            |
| Light source                | LED            |
| Type of LED                 | СОВ            |
| Colour temperature (K)      | 3000           |
| Colour consistency (SDCM)   | SDCM<3         |
| CRI                         | 90             |