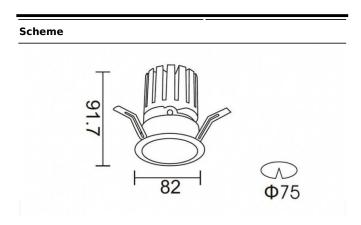

## PRO-DR

Lavov downlight from the family PRO-DR with a power of 12,2W  $\,$ of 787,5lm and a luminous efficiency of 64,56lm/W.DALI driver. Made in die cast aluminum and finished in Black color.

| Item code    | 86.D025.1333.02 Indoor Downlights  |  |
|--------------|------------------------------------|--|
| Product type |                                    |  |
| Category     |                                    |  |
| Family       | PRO-D                              |  |
| Subfamily    | PRO-DR                             |  |
| Pictograms   | □ 220 v → CRI 790 C€               |  |
|              | Driver   On   IP   50000h   L80B10 |  |