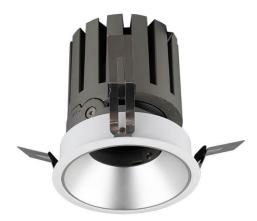

## PRO-DR

Lavov downlight from the family PRO-DR with a power of 12,2W  $\,$ of 787,5lm and a luminous efficiency of 64,56lm/W.DALI driver. Made in die cast aluminum and finished in Black color.

| Item code    | 86.D025.1333.02 Indoor Downlights  |  |
|--------------|------------------------------------|--|
| Product type |                                    |  |
| Category     |                                    |  |
| Family       | PRO-D                              |  |
| Subfamily    | PRO-DR                             |  |
| Pictograms   | □ 220 v → CRI 790 C€               |  |
|              | Driver   On   IP   50000h   L80B10 |  |