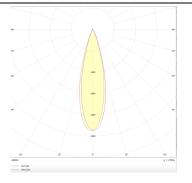

## Photometry

| Product                     |                |
|-----------------------------|----------------|
| Real power (W)              | 12             |
| Real luminous flux (Lm)     | 798            |
| Luminous efficiency (Lm/W)  | 66.5           |
| Beam angle (º)              | 36             |
| Life time (h)               | 50000 h L80B10 |
| IP                          | 20             |
| Electrical class insulation | Clas II        |
| Colour                      | Black          |
| Control gear included       | Yes            |
| Control gear                | DALI           |
| Flicker Free                | Yes            |
| Light source                | LED            |
| Type of LED                 | СОВ            |
| Colour temperature (K)      | 3000           |
| Colour consistency (SDCM)   | SDCM<3         |
| CRI                         | 90             |