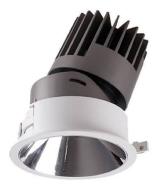

## PRO-D

Lavov Downlights from the family PRO-D ,power 12 W and CRI 90 with an optic 36 degrees made in Die Cast Aluminum finished in Black with a real lumen output of 798lm and an efficiency of 66,5lm/W. DALI driver.

| Item code    | 86.D025.1333.02                         |
|--------------|-----------------------------------------|
| Product type | Indoor                                  |
| Category     | Downlights                              |
| Family       | PRO-D                                   |
| Subfamily    | PRO-D                                   |
| Pictograms   | □ 220 v<br>240 v<br>XX* 90 CE           |
|              | Driver<br>INCL. Off IP 50000h<br>L&OB10 |