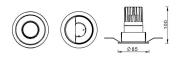

## PRO-D

Lavov Downlights from the family PRO-D ,power 12 W and CRI 90 with an optic 36 degrees made in Die Cast Aluminum finished in Black with a real lumen output of 798lm and an efficiency of 66,5lm/W. DALI driver.

| Item code    | 86.D025.1333.02                         |
|--------------|-----------------------------------------|
| Product type | Indoor                                  |
| Category     | Downlights                              |
| Family       | PRO-D                                   |
| Subfamily    | PRO-D                                   |
| Pictograms   | □ 220 v<br>240 v<br>XX* 90 CE           |
|              | Driver<br>INCL. Off IP 50000h<br>L&OB10 |

## Scheme



## Photometry



| Product                     |                |
|-----------------------------|----------------|
| Real power (W)              | 12             |
| Real luminous flux (Lm)     | 798            |
| Luminous efficiency (Lm/W)  | 66.5           |
| Beam angle (º)              | 36             |
| Life time (h)               | 50000 h L80B10 |
| IP                          | 20             |
| Electrical class insulation | Clas II        |
| Colour                      | Black          |
| Control gear included       | Yes            |
| Control gear                | DALI           |
| Flicker Free                | Yes            |
| Light source                | LED            |
| Type of LED                 | СОВ            |
| Colour temperature (K)      | 3000