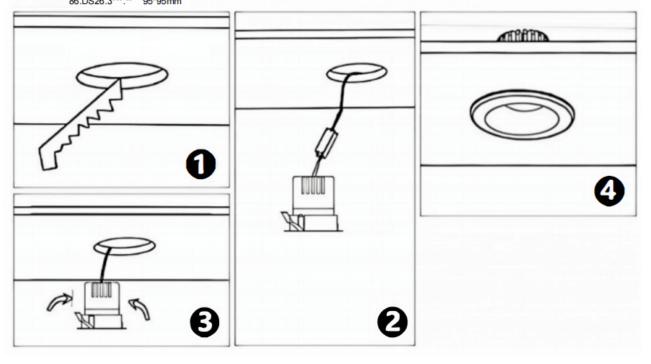

## Item code 86.D025.1333.02

- Installation and wiring of luminaire must be in accordance with all applicable local codes.
- Installation, inspection, and maintenance of luminaires should be performed by a qualified electrician.
- DO NOT make or alter any open holes in the luminaire. Do not modify the luminaire.
- DO NOT install damaged product.
- Make sure electrical power is OFF before and during installation and maintenance.
- Make sure the equipment is properly grounded.
- Make sure the supply voltage is same as the rated fixture voltage.

## Cut out in the right size

86.D025.0\*\*\*.\*\* 75mm 86.D025.1\*\*\*.\*\* 75mm 86.D025.2\*\*\*.\*\* 85mm 86.D025.3\*\*\*.\*\* 95mm 86.DS25.1\*\*\*.\*\* 75mm 86.DS25.2\*\*\*.\*\* 85mm 86.DS25.3\*\*\*.\*\* 95mm 86.D026.1\*\*\*.\*\* 75\*75mm 86.D026.2\*\*\*.\*\* 85\*85mm 86.D026.3\*\*\*.\*\* 95\*95mm 86.DS26.1\*\*\*.\*\* 75\*75mm 86.DS26.2\*\*\*.\*\* 86.DS26.3\*\*\*.\*\* 95\*95mm