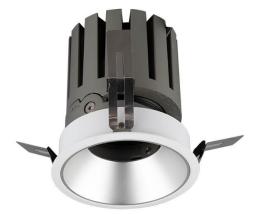

## PRO-DR

Lavov downlight from the family PRO-DR with a power of 12,2W and an optics 36 degrees . CCT 3000K. With a total lumen output of 787,5Im and a luminous efficiency of 64,56Im/W.DALI driver. Made in die cast aluminum and finished in Silver color.

| Item code    | 86.D025.1333.03<br>Indoor<br>Downlights    |  |
|--------------|--------------------------------------------|--|
| Product type |                                            |  |
| Category     |                                            |  |
| Family       | PRO-D                                      |  |
| Subfamily    | PRO-DR                                     |  |
| Pictograms   | □ 220 v<br>240 v<br>XX° 90 CE              |  |
|              | Driver On IP 50000h<br>INCL. Off 20 L80B10 |  |

| Product                     | <u>.</u>       |
|-----------------------------|----------------|
| Real power (W)              | 12.2           |
| Real luminous flux (Lm)     | 787.5          |
| Luminous efficiency (Lm/W)  | 64.56          |
| Beam angle (º)              | 36             |
| Life time (h)               | 50000 h L80B10 |
| IP                          | 20             |
| Electrical class insulation | Clas II        |
| Colour                      | Silver         |
| Control gear included       | Yes            |
| Control gear                | DALI           |
| Flicker Free                | Yes            |
| Light source                | LED            |
| Type of LED                 | СОВ            |
| Colour temperature (K)      | 3000           |
| Colour consistency (SDCM)   | SDCM<3         |
| CRI                         | 90             |