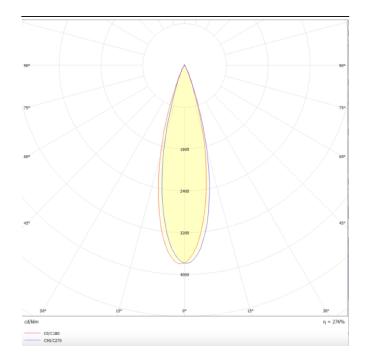

## PRO-DR

Lavov downlight from the family PRO-DR with a power of 12,2W and an optics 36 degrees . CCT 3000K. With a total lumen output of 787,5Im and a luminous efficiency of 64,56Im/W.DALI driver. Made in die cast aluminum and finished in Silver color.

| Product                     | <u>.</u>       |
|-----------------------------|----------------|
| Real power (W)              | 12.2           |
| Real luminous flux (Lm)     | 787.5          |
| Luminous efficiency (Lm/W)  | 64.56          |
| Beam angle (º)              | 36             |
| Life time (h)               | 50000 h L80B10 |
| IP                          | 20             |
| Electrical class insulation | Clas II        |
| Colour                      | Silver         |
| Control gear included       | Yes            |
| Control gear                | DALI           |
| Flicker Free                | Yes            |
| Light source                | LED            |
| Type of LED                 | СОВ            |
| Colour temperature (K)      | 3000           |
| Colour consistency (SDCM)   | SDCM<3         |
| CRI                         | 90             |