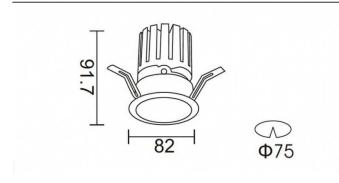

## PRO-DR

Lavov downlight from the family PRO-DR with a power of 12,2W and an optics 36 degrees . CCT 3000K. With a total lumen output of 787,5Im and a luminous efficiency of 64,56Im/W.DALI driver. Made in die cast aluminum and finished in Silver color.

| Item code    | 86.D025.1333.03<br>Indoor<br>Downlights    |  |
|--------------|--------------------------------------------|--|
| Product type |                                            |  |
| Category     |                                            |  |
| Family       | PRO-D                                      |  |
| Subfamily    | PRO-DR                                     |  |
| Pictograms   | □ 220 v<br>240 v<br>XX° 90 CE              |  |
|              | Driver On IP 50000h<br>INCL. Off 20 L80B10 |  |

| Product                     | <u>.</u>       |
|-----------------------------|----------------|
| Real power (W)              | 12.2           |
| Real luminous flux (Lm)     | 787.5          |
| Luminous efficiency (Lm/W)  | 64.56          |
| Beam angle (º)              | 36             |
| Life time (h)               | 50000 h L80B10 |
| IP                          | 20             |
| Electrical class insulation | Clas II        |
| Colour                      | Silver         |
| Control gear included       | Yes            |
| Control gear                | DALI           |
| Flicker Free                | Yes            |
| Light source                | LED            |
| Type of LED                 | СОВ            |
| Colour temperature (K)      | 3000           |
| Colour consistency (SDCM)   | SDCM<3         |
| CRI                         | 90             |