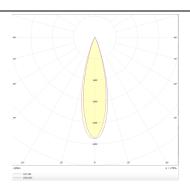

## PRO-D

Lavov Downlights from the family PRO-D ,power 12 W and CRI 90 with an optic 36 degrees made in Die Cast Aluminum finished in Silver with a real lumen output of 798lm and an efficiency of 66,5lm/W. DALI driver.

## **Photometry**

| Product                     |                |
|-----------------------------|----------------|
| Real power (W)              | 12             |
| Real luminous flux (Lm)     | 798            |
| Luminous efficiency (Lm/W)  | 66.5           |
| Beam angle (º)              | 36             |
| Life time (h)               | 50000 h L80B10 |
| IP                          | 20             |
| Electrical class insulation | Clas II        |
| Colour                      | Silver         |
| Control gear included       | Yes            |
| Control gear                | DALI           |
| Flicker Free                | Yes            |
| Light source                | LED            |
| Type of LED                 | СОВ            |
| Colour temperature (K)      | 3000           |
| Colour consistency (SDCM)   | SDCM<3         |
| CRI                         | 90             |