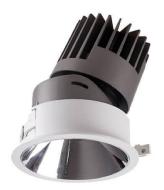

## PRO-D

Lavov Downlights from the family PRO-D ,power 12 W and CRI 90 with an optic 36 degrees made in Die Cast Aluminum finished in Silver with a real lumen output of 798lm and an efficiency of 66,5lm/W. DALI driver.

## **Photometry**

| Product                     |                |
|-----------------------------|----------------|
| Real power (W)              | 12             |
| Real luminous flux (Lm)     | 798            |
| Luminous efficiency (Lm/W)  | 66.5           |
| Beam angle (º)              | 36             |
| Life time (h)               | 50000 h L80B10 |
| IP                          | 20             |
| Electrical class insulation | Clas II        |
| Colour                      | Silver         |
| Control gear included       | Yes            |
| Control gear                | DALI           |
| Flicker Free                | Yes            |
| Light source                | LED            |
| Type of LED                 | СОВ            |
| Colour temperature (K)      | 3000           |
| Colour consistency (SDCM)   | SDCM<3         |
| CRI                         | 90             |