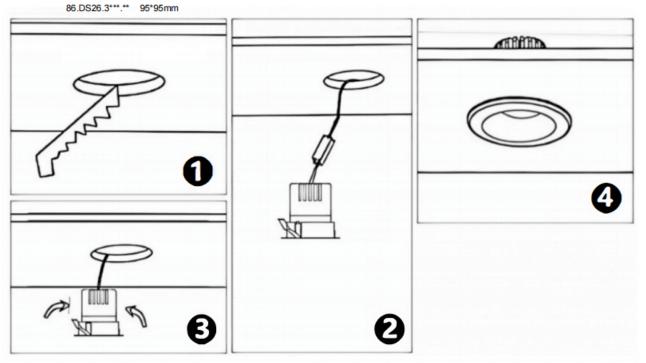

## Cut out in the right size

86.D025.0\*\*\*.\*\* 75mm 86.D025.1\*\*\*.\*\* 75mm 86.D025.2\*\*\*.\*\* 85mm 86.D025.3\*\*\*.\*\* 95mm 86.DS25.1\*\*\*.\*\* 75mm 86.DS25.2\*\*\*.\*\* 85mm 86.DS25.3\*\*\*.\*\* 95mm 86.D026.1\*\*\*.\*\* 75\*75mm 86.D026.2\*\*\*.\*\* 85\*85mm 86.D026.3\*\*\*.\*\* 95\*95mm 86.DS26.1\*\*\*.\*\* 75\*75mm 86.DS26.2\*\*\*.\*\*