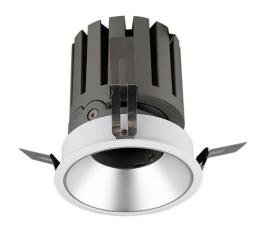

## PRO-DR

Lavov downlight from the family PRO-DR with a power of 12,2W and an optics 12 degrees . CCT 4000K. With a total lumen output  $\,$ of 787,5Im and a luminous efficiency of 64,56Im/W.ON/OFF driver. Made in die cast aluminum and finished in White color.

## **Scheme**

| Product                     |                |
|-----------------------------|----------------|
| Real power (W)              | 12.2           |
| Real luminous flux (Lm)     | 787.5          |
| Luminous efficiency (Lm/W)  | 64.56          |
| Beam angle (º)              | 12             |
| Life time (h)               | 50000 h L80B10 |
| IP                          | 20             |
| Electrical class insulation | Clas II        |
| Colour                      | White          |
| Control gear included       | Yes            |
| Control gear                | ON/OFF         |
| Flicker Free                | Yes            |
| Light source                | LED            |
| Type of LED                 | СОВ            |
| Colour temperature (K)      | 4000           |
| Colour consistency (SDCM)   | SDCM<3         |
| CRI                         | 90             |