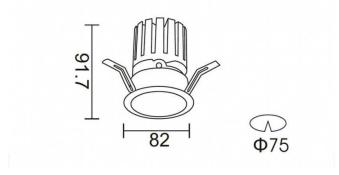

## **Scheme**

| Product                     |                |
|-----------------------------|----------------|
| Real power (W)              | 12.2           |
| Real luminous flux (Lm)     | 787.5          |
| Luminous efficiency (Lm/W)  | 64.56          |
| Beam angle (º)              | 12             |
| Life time (h)               | 50000 h L80B10 |
| IP                          | 20             |
| Electrical class insulation | Clas II        |
| Colour                      | White          |
| Control gear included       | Yes            |
| Control gear                | ON/OFF         |
| Flicker Free                | Yes            |
| Light source                | LED            |
| Type of LED                 | СОВ            |
| Colour temperature (K)      | 4000           |
| Colour consistency (SDCM)   | SDCM<3         |
| CRI                         | 90             |