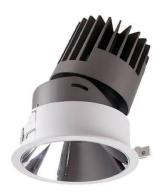

## PRO-D

Lavov Downlights from the family PRO-D ,power 12 W and CRI 90 with an optic 12 degrees made in Die Cast Aluminum finished in White with a real lumen output of 792lm and an efficiency of 66lm/W. ON/OFF driver.

## Scheme

| Product                     |                |
|-----------------------------|----------------|
| Real power (W)              | 12             |
| Real luminous flux (Lm)     | 792            |
| Luminous efficiency (Lm/W)  | 66             |
| Beam angle (º)              | 12             |
| Life time (h)               | 50000 h L80B10 |
| IP                          | 20             |
| Electrical class insulation | Clas II        |
| Colour                      | White          |
| Control gear included       | Yes            |
| Control gear                | ON/OFF         |
| Flicker Free                | Yes            |
| Light source                | LED            |
| Type of LED                 | СОВ            |
| Colour temperature (K)      | 4000           |
| Colour consistency (SDCM)   | SDCM<3         |
| CRI                         | 90             |