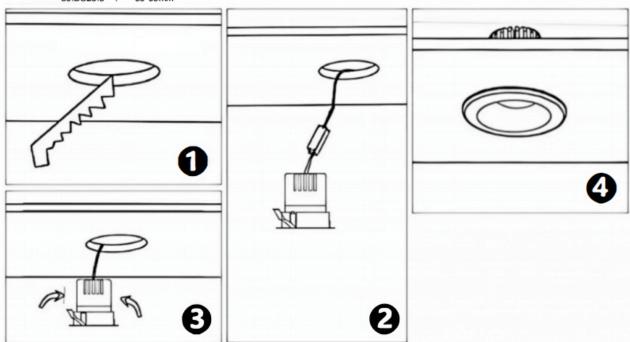

## Item code 86.D025.1411.01

- Installation and wiring of luminaire must be in accordance with all applicable local codes.
- Installation, inspection, and maintenance of luminaires should be performed by a qualified
- electrician.
- DO NOT make or alter any open holes in the luminaire. Do not modify the luminaire.
- DO NOT install damaged product.
- Make sure electrical power is OFF before and during installation and maintenance.
- Make sure the equipment is properly grounded.
- Make sure the supply voltage is same as the rated fixture voltage.