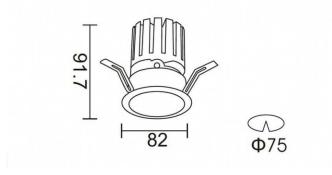

## **Scheme**

| Product                     |                |
|-----------------------------|----------------|
| Real power (W)              | 12.2           |
| Real luminous flux (Lm)     | 787.5          |
| Luminous efficiency (Lm/W)  | 64.56          |
| Beam angle (º)              | 12             |
| Life time (h)               | 50000 h L80B10 |
| IP                          | 20             |
| Electrical class insulation | Clas II        |
| Colour                      | Black          |
| Control gear included       | Yes            |
| Control gear                | ON/OFF         |
| Flicker Free                | Yes            |
| Light source                | LED            |
| Type of LED                 | СОВ            |
| Colour temperature (K)      | 4000           |
| Colour consistency (SDCM)   | SDCM<3         |
| CRI                         | 90             |