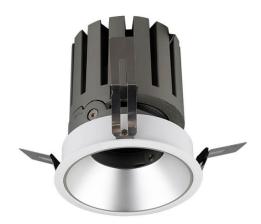

## PRO-DR

Lavov downlight from the family PRO-DR with a power of 12,2W and an optics 12 degrees . CCT 4000K. With a total lumen output  $\,$ of 787,5Im and a luminous efficiency of 64,56Im/W.ON/OFF driver. Made in die cast aluminum and finished in Black color.

| Item code    | 86.D025.1411.02 Indoor Downlights PRO-D |  |
|--------------|-----------------------------------------|--|
| Product type |                                         |  |
| Category     |                                         |  |
| Family       |                                         |  |
| Subfamily    | PRO-DR                                  |  |
| Pictograms   | 220 v CRI CE XX°                        |  |
|              | Driver   On   IP   50000h   L80B10      |  |