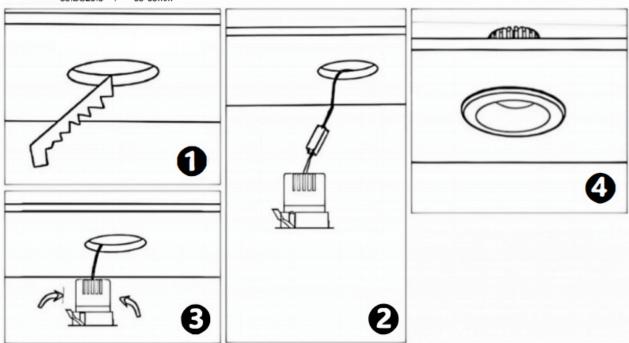

## Item code 86.D025.1411.02

- Installation and wiring of luminaire must be in accordance with all applicable local codes.
- Installation, inspection, and maintenance of luminaires should be performed by a qualified
- electrician.
- DO NOT make or alter any open holes in the luminaire. Do not modify the luminaire.
- DO NOT install damaged product.
- Make sure electrical power is OFF before and during installation and maintenance.
- Make sure the equipment is properly grounded.
- Make sure the supply voltage is same as the rated fixture voltage.