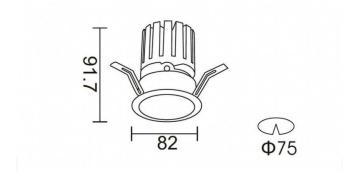

## PRO-DR

Lavov downlight from the family PRO-DR with a power of 12,2W and an optics 12 degrees . CCT 4000K. With a total lumen output  $\,$ of 787,5Im and a luminous efficiency of 64,56Im/W.ON/OFF driver. Made in die cast aluminum and finished in Silver color.