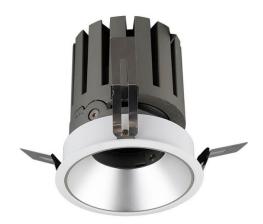

## PRO-DR

Lavov downlight from the family PRO-DR with a power of 12,2W and an optics 12 degrees . CCT 4000K. With a total lumen output  $\,$ of 787,5Im and a luminous efficiency of 64,56Im/W.ON/OFF driver. Made in die cast aluminum and finished in Silver color.