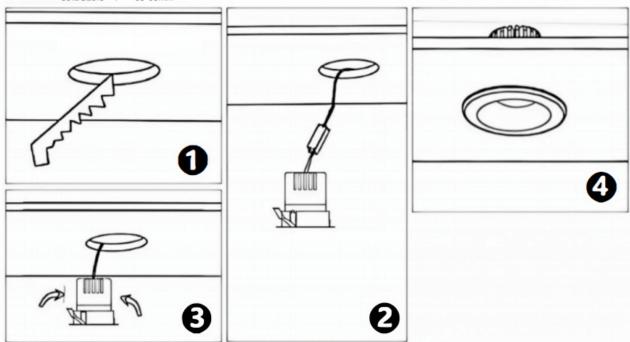

## Item code 86.D025.1411.03

- Installation and wiring of luminaire must be in accordance with all applicable local codes.
- Installation, inspection, and maintenance of luminaires should be performed by a qualified
- electrician.
- DO NOT make or alter any open holes in the luminaire. Do not modify the luminaire.
- DO NOT install damaged product.
- Make sure electrical power is OFF before and during installation and maintenance.
- Make sure the equipment is properly grounded.
- Make sure the supply voltage is same as the rated fixture voltage.