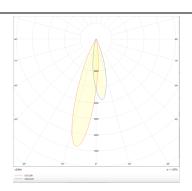

## PRO-D

Lavov Downlights from the family PRO-D ,power 12 W and CRI 90 with an optic 12 degrees made in Die Cast Aluminum finished in White with a real lumen output of 792lm and an efficiency of 66lm/W. DALI driver.

## **Photometry**

| Product                     |                |
|-----------------------------|----------------|
| Real power (W)              | 12             |
| Real luminous flux (Lm)     | 792            |
| Luminous efficiency (Lm/W)  | 66             |
| Beam angle (º)              | 12             |
| Life time (h)               | 50000 h L80B10 |
| IP                          | 20             |
| Electrical class insulation | Clas II        |
| Colour                      | White          |
| Control gear included       | Yes            |
| Control gear                | DALI           |
| Flicker Free                | Yes            |
| Light source                | LED            |
| Type of LED                 | СОВ            |
| Colour temperature (K)      | 4000           |
| Colour consistency (SDCM)   | SDCM<3         |
| CRI                         | 90             |