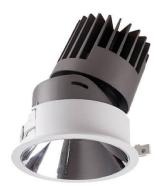

## PRO-D

Lavov Downlights from the family PRO-D ,power 12 W and CRI 90 with an optic 12 degrees made in Die Cast Aluminum finished in White with a real lumen output of 792lm and an efficiency of 66lm/W. DALI driver.