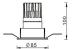

Lavov Downlights from the family PRO-D ,power 12 W and CRI 90 with an optic 12 degrees made in Die Cast Aluminum finished in White with a real lumen output of 792lm and an efficiency of 66lm/W. DALI driver.

| Item code    | 86.D025.1413.01                                      |
|--------------|------------------------------------------------------|
| Product type | Indoor                                               |
| Category     | Downlights                                           |
| Family       | PRO-D                                                |
| Subfamily    | PRO-D                                                |
| Pictograms   | 220 v                                                |
|              | Driver   On   IP   50000h   INCL   Off   20   L80B10 |

## Scheme







## **Photometry**



| Product                     |                |
|-----------------------------|----------------|
| Real power (W)              | 12             |
| Real luminous flux (Lm)     | 792            |
| Luminous efficiency (Lm/W)  | 66             |
| Beam angle (º)              | 12             |
| Life time (h)               | 50000 h L80B10 |
| IP                          | 20             |
| Electrical class insulation | Clas II        |
| Colour                      | White          |
| Control gear included       | Yes            |
| Control gear                | DALI           |
| Flicker Free                | Yes            |
| Light source                | LED            |
| Type of LED                 | СОВ            |
| Colour temperature (K)      | 4000