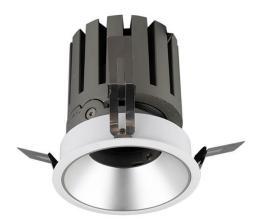

## PRO-DR

Lavov downlight from the family PRO-DR with a power of 12,2W  $\,$ and an optics 12 degrees . CCT 4000K. With a total lumen output of 787,5lm and a luminous efficiency of 64,56lm/W.DALI driver. Made in die cast aluminum and finished in Black color.

| Item code    | 86.D025.1413.02                    |  |
|--------------|------------------------------------|--|
| Product type | Indoor                             |  |
| Category     | Downlights                         |  |
| Family       | PRO-D                              |  |
| Subfamily    | PRO-DR                             |  |
| Pictograms   | 220 v                              |  |
|              | Driver   On   IP   50000h   L80B10 |  |

| Product                     |                |
|-----------------------------|----------------|
| Real power (W)              | 12.2           |
| Real luminous flux (Lm)     | 787.5          |
| Luminous efficiency (Lm/W)  | 64.56          |
| Beam angle (º)              | 12             |
| Life time (h)               | 50000 h L80B10 |
| IP                          | 20             |
| Electrical class insulation | Clas II        |
| Colour                      | Black          |
| Control gear included       | Yes            |
| Control gear                | DALI           |
| Flicker Free                | Yes            |
| Light source                | LED            |
| Type of LED                 | СОВ            |
| Colour temperature (K)      | 4000           |
| Colour consistency (SDCM)   | SDCM<3         |
| CRI                         | 90             |