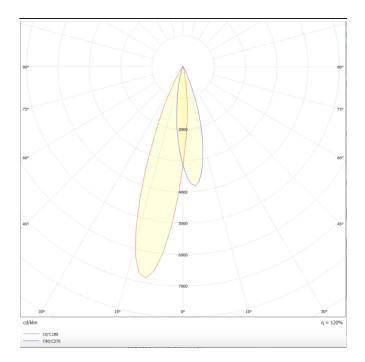

Photometry

## PRO-DR

Lavov downlight from the family PRO-DR with a power of 12,2W  $\,$ and an optics 12 degrees . CCT 4000K. With a total lumen output of 787,5lm and a luminous efficiency of 64,56lm/W.DALI driver. Made in die cast aluminum and finished in Black color.