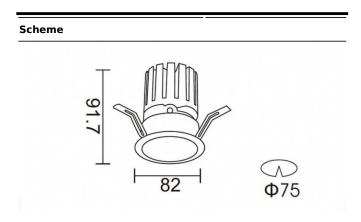

## PRO-DR

Lavov downlight from the family PRO-DR with a power of 12,2W  $\,$ and an optics 12 degrees . CCT 4000K. With a total lumen output of 787,5lm and a luminous efficiency of 64,56lm/W.DALI driver. Made in die cast aluminum and finished in Black color.

| Item code    | 86.D025.1413.02                    |  |
|--------------|------------------------------------|--|
| Product type | Indoor                             |  |
| Category     | Downlights                         |  |
| Family       | PRO-D                              |  |
| Subfamily    | PRO-DR                             |  |
| Pictograms   | 220 v                              |  |
|              | Driver   On   IP   50000h   L80B10 |  |

| Product                     |                |
|-----------------------------|----------------|
| Real power (W)              | 12.2           |
| Real luminous flux (Lm)     | 787.5          |
| Luminous efficiency (Lm/W)  | 64.56          |
| Beam angle (º)              | 12             |
| Life time (h)               | 50000 h L80B10 |
| IP                          | 20             |
| Electrical class insulation | Clas II        |
| Colour                      | Black          |
| Control gear included       | Yes            |
| Control gear                | DALI           |
| Flicker Free                | Yes            |
| Light source                | LED            |
| Type of LED                 | СОВ            |
| Colour temperature (K)      | 4000           |
| Colour consistency (SDCM)   | SDCM<3         |
| CRI                         | 90             |