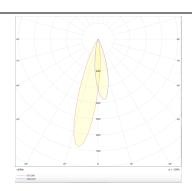

## PRO-D

Lavov Downlights from the family PRO-D ,power 12 W and CRI 90 with an optic 12 degrees made in Die Cast Aluminum finished in Black with a real lumen output of 792lm and an efficiency of 66lm/W. DALI driver.

## **Photometry**

| Product                     |                |
|-----------------------------|----------------|
| Real power (W)              | 12             |
| Real luminous flux (Lm)     | 792            |
| Luminous efficiency (Lm/W)  | 66             |
| Beam angle (º)              | 12             |
| Life time (h)               | 50000 h L80B10 |
| IP                          | 20             |
| Electrical class insulation | Clas II        |
| Colour                      | Black          |
| Control gear included       | Yes            |
| Control gear                | DALI           |
| Flicker Free                | Yes            |
| Light source                | LED            |
| Type of LED                 | СОВ            |
| Colour temperature (K)      | 4000           |
| Colour consistency (SDCM)   | SDCM<3         |
| CRI                         | 90             |