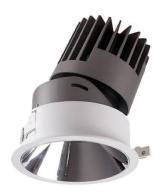

## PRO-D

Lavov Downlights from the family PRO-D ,power 12 W and CRI 90 with an optic 12 degrees made in Die Cast Aluminum finished in Black with a real lumen output of 792lm and an efficiency of 66lm/W. DALI driver.