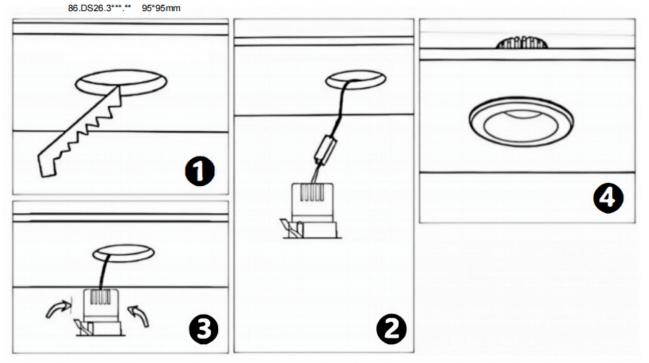

## Item code 86.D025.1413.02

- Installation and wiring of luminaire must be in accordance with all applicable local codes.
- Installation, inspection, and maintenance of luminaires should be performed by a qualified electrician.
- DO NOT make or alter any open holes in the luminaire. Do not modify the luminaire.
- DO NOT install damaged product.
- Make sure electrical power is OFF before and during installation and maintenance.
- Make sure the equipment is properly grounded.
- Make sure the supply voltage is same as the rated fixture voltage.

## Cut out in the right size

86.D025.0\*\*\*.\*\* 75mm 86.D025.1\*\*\*.\*\* 75mm 86.D025.2\*\*\*.\*\* 85mm 86.D025.3\*\*\*.\*\* 95mm 86.DS25.1\*\*\*.\*\* 75mm 86.DS25.2\*\*\*.\*\* 85mm 86.DS25.3\*\*\*.\*\* 95mm 86.D026.1\*\*\*.\*\* 75\*75mm 86.D026.2\*\*\*.\*\* 85\*85mm 86.D026.3\*\*\*.\*\* 95\*95mm 86.DS26.1\*\*\*.\*\* 75\*75mm 86.DS26.2\*\*\*.\*\*