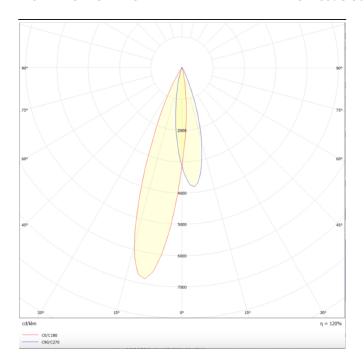

Photometry

## PRO-DR

Lavov downlight from the family PRO-DR with a power of 12,2W  $\,$ and an optics 12 degrees . CCT 4000K. With a total lumen output of 787,5lm and a luminous efficiency of 64,56lm/W.DALI driver. Made in die cast aluminum and finished in Silver color.