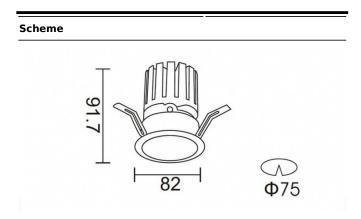

| Product                     |                |
|-----------------------------|----------------|
| Real power (W)              | 12.2           |
| Real luminous flux (Lm)     | 787.5          |
| Luminous efficiency (Lm/W)  | 64.56          |
| Beam angle (º)              | 12             |
| Life time (h)               | 50000 h L80B10 |
| IP                          | 20             |
| Electrical class insulation | Clas II        |
| Colour                      | Silver         |
| Control gear included       | Yes            |
| Control gear                | DALI           |
| Flicker Free                | Yes            |
| Light source                | LED            |
| Type of LED                 | СОВ            |
| Colour temperature (K)      | 4000           |
| Colour consistency (SDCM)   | SDCM<3         |
| CRI                         | 90             |