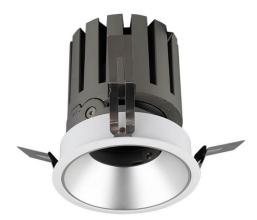

## PRO-DR

Lavov downlight from the family PRO-DR with a power of 12,2W  $\,$ and an optics 12 degrees . CCT 4000K. With a total lumen output of 787,5lm and a luminous efficiency of 64,56lm/W.DALI driver. Made in die cast aluminum and finished in Silver color.

| Item code    | 86.D025.1413.03            |  |
|--------------|----------------------------|--|
| Product type | Indoor                     |  |
| Category     | Downlights                 |  |
| Family       | PRO-D                      |  |
| Subfamily    | PRO-DR                     |  |
| Pictograms   | □ 220 V → CRI 90 C€        |  |
|              | Driver On IP 50000h L80B10 |  |

| Product                     |                |
|-----------------------------|----------------|
| Real power (W)              | 12.2           |
| Real luminous flux (Lm)     | 787.5          |
| Luminous efficiency (Lm/W)  | 64.56          |
| Beam angle (º)              | 12             |
| Life time (h)               | 50000 h L80B10 |
| IP                          | 20             |
| Electrical class insulation | Clas II        |
| Colour                      | Silver         |
| Control gear included       | Yes            |
| Control gear                | DALI           |
| Flicker Free                | Yes            |
| Light source                | LED            |
| Type of LED                 | СОВ            |
| Colour temperature (K)      | 4000           |
| Colour consistency (SDCM)   | SDCM<3         |
| CRI                         | 90             |