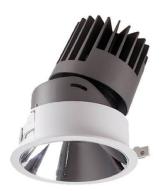

## PRO-D

Lavov Downlights from the family PRO-D ,power 12 W and CRI 90 with an optic 12 degrees made in Die Cast Aluminum finished in Silver with a real lumen output of 792lm and an efficiency of 66lm/W. DALI driver.

| Item code    | 86.D025.1413.03                    |
|--------------|------------------------------------|
| Product type | Indoor                             |
| Category     | Downlights                         |
| Family       | PRO-D                              |
| Subfamily    | PRO-D                              |
| Pictograms   | 220 v                              |
|              | Driver   On   IP   50000h   L80B10 |

## **Photometry**

| Product                     |                |
|-----------------------------|----------------|
| Real power (W)              | 12             |
| Real luminous flux (Lm)     | 792            |
| Luminous efficiency (Lm/W)  | 66             |
| Beam angle (º)              | 12             |
| Life time (h)               | 50000 h L80B10 |
| IP                          | 20             |
| Electrical class insulation | Clas II        |
| Colour                      | Silver         |
| Control gear included       | Yes            |
| Control gear                | DALI           |
| Flicker Free                | Yes            |
| Light source                | LED            |
| Type of LED                 | СОВ            |
| Colour temperature (K)      | 4000           |
| Colour consistency (SDCM)   | SDCM<3         |
| CRI                         | 90             |