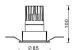

## PRO-D

Lavov Downlights from the family PRO-D ,power 12 W and CRI 90 with an optic 12 degrees made in Die Cast Aluminum finished in Silver with a real lumen output of 792lm and an efficiency of 66lm/W. DALI driver.

| Item code    | 86.D025.1413.03                    |
|--------------|------------------------------------|
| Product type | Indoor                             |
| Category     | Downlights                         |
| Family       | PRO-D                              |
| Subfamily    | PRO-D                              |
| Pictograms   | 220 v                              |
|              | Driver   On   IP   50000h   L80B10 |

## Scheme







## **Photometry**



| Product                     |                |
|-----------------------------|----------------|
| Real power (W)              | 12             |
| Real luminous flux (Lm)     | 792            |
| Luminous efficiency (Lm/W)  | 66             |
| Beam angle (º)              | 12             |
| Life time (h)               | 50000 h L80B10 |
| IP                          | 20             |
| Electrical class insulation | Clas II        |
| Colour                      | Silver         |
| Control gear included       | Yes            |
| Control gear                | DALI           |
| Flicker Free                | Yes            |
| Light source                | LED            |
| Type of LED                 | СОВ            |
| Colour temperature (K)      | 4000