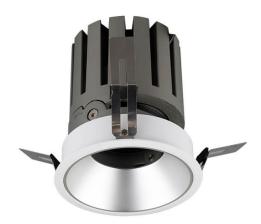

## PRO-DR

Lavov downlight from the family PRO-DR with a power of 12,2W and an optics 24 degrees . CCT 4000K. With a total lumen output of 787,5Im and a luminous efficiency of 64,56Im/W.ON/OFF driver. Made in die cast aluminum and finished in White color.