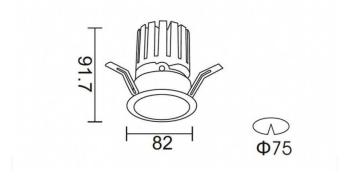

## PRO-DR

Lavov downlight from the family PRO-DR with a power of 12,2W and an optics 24 degrees . CCT 4000K. With a total lumen output of 787,5Im and a luminous efficiency of 64,56Im/W.ON/OFF driver. Made in die cast aluminum and finished in White color.