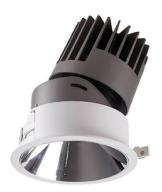

## PRO-D

Lavov Downlights from the family PRO-D ,power 12 W and CRI 90 with an optic 24 degrees made in Die Cast Aluminum finished in White with a real lumen output of 816lm and an efficiency of 68lm/W. ON/OFF driver.

| Item code    | 86.D025.1421.01                   |
|--------------|-----------------------------------|
| Product type | Indoor                            |
| Category     | Downlights                        |
| Family       | PRO-D                             |
| Subfamily    | PRO-D                             |
| Pictograms   | 220 v                             |
|              | Driver INCL. Off IP 50000h L80B10 |

## Scheme

| Product                     |                |
|-----------------------------|----------------|
| Real power (W)              | 12             |
| Real luminous flux (Lm)     | 816            |
| Luminous efficiency (Lm/W)  | 68             |
| Beam angle (º)              | 24             |
| Life time (h)               | 50000 h L80B10 |
| IP                          | 20             |
| Electrical class insulation | Clas II        |
| Colour                      | White          |
| Control gear included       | Yes            |
| Control gear                | ON/OFF         |
| Flicker Free                | Yes            |
| Light source                | LED            |
| Type of LED                 | СОВ            |
| Colour temperature (K)      | 4000           |
| Colour consistency (SDCM)   | SDCM<3         |
| CRI                         | 90             |