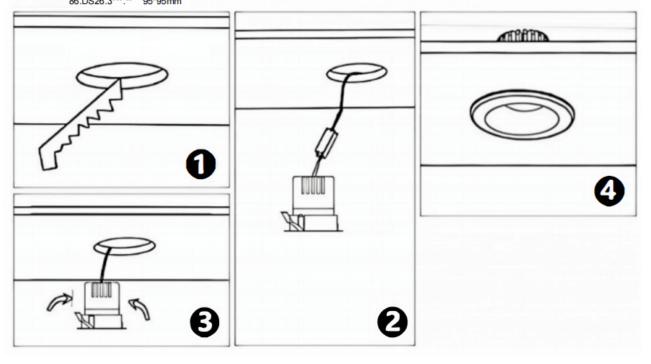

## Item code 86.D025.1421.01

- Installation and wiring of luminaire must be in accordance with all applicable local codes.
- Installation, inspection, and maintenance of luminaires should be performed by a qualified electrician.
- DO NOT make or alter any open holes in the luminaire. Do not modify the luminaire.
- DO NOT install damaged product.
- Make sure electrical power is OFF before and during installation and maintenance.
- Make sure the equipment is properly grounded.
- Make sure the supply voltage is same as the rated fixture voltage.

## Cut out in the right size

86.D025.0\*\*\*.\*\* 75mm 86.D025.1\*\*\*.\*\* 75mm 86.D025.2\*\*\*.\*\* 85mm 86.D025.3\*\*\*.\*\* 95mm 86.DS25.1\*\*\*.\*\* 75mm 86.DS25.2\*\*\*.\*\* 85mm 86.DS25.3\*\*\*.\*\* 95mm 86.D026.1\*\*\*.\*\* 75\*75mm 86.D026.2\*\*\*.\*\* 85\*85mm 86.D026.3\*\*\*.\*\* 95\*95mm 86.DS26.1\*\*\*.\*\* 75\*75mm 86.DS26.2\*\*\*.\*\* 86.DS26.3\*\*\*.\*\* 95\*95mm