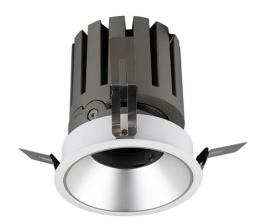

## PRO-DR

Lavov downlight from the family PRO-DR with a power of 12,2W and an optics 24 degrees . CCT 4000K. With a total lumen output of 787,5Im and a luminous efficiency of 64,56Im/W.ON/OFF driver. Made in die cast aluminum and finished in Black color.

| Item code    | 86.D025.1421.02 Indoor Downlights  |  |
|--------------|------------------------------------|--|
| Product type |                                    |  |
| Category     |                                    |  |
| Family       | PRO-D                              |  |
| Subfamily    | PRO-DR                             |  |
| Pictograms   | 220 v CRI 90 CE                    |  |
|              | Driver   On   IP   50000h   L80B10 |  |