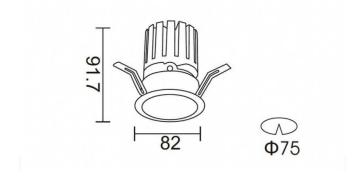

| Item code    | 86.D025.1421.02 Indoor Downlights  |  |
|--------------|------------------------------------|--|
| Product type |                                    |  |
| Category     |                                    |  |
| Family       | PRO-D                              |  |
| Subfamily    | PRO-DR                             |  |
| Pictograms   | 220 v CRI 90 CE                    |  |
|              | Driver   On   IP   50000h   L80B10 |  |

## **Scheme**

| Product                     |                |
|-----------------------------|----------------|
| Real power (W)              | 12.2           |
| Real luminous flux (Lm)     | 787.5          |
| Luminous efficiency (Lm/W)  | 64.56          |
| Beam angle (º)              | 24             |
| Life time (h)               | 50000 h L80B10 |
| IP                          | 20             |
| Electrical class insulation | Clas II        |
| Colour                      | Black          |
| Control gear included       | Yes            |
| Control gear                | ON/OFF         |
| Flicker Free                | Yes            |
| Light source                | LED            |
| Type of LED                 | СОВ            |
| Colour temperature (K)      | 4000           |
| Colour consistency (SDCM)   | SDCM<3         |
| CRI                         | 90             |