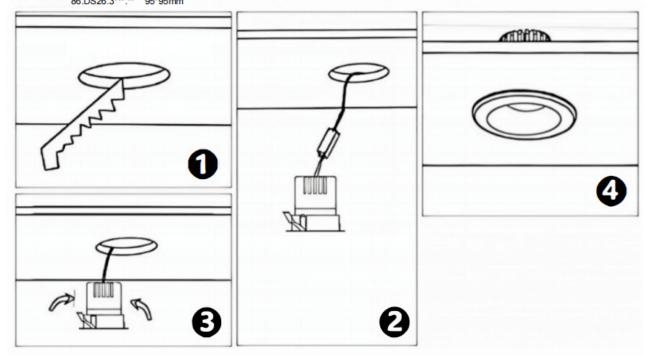

## Item code 86.D025.1421.02

- Installation and wiring of luminaire must be in accordance with all applicable local codes.
- Installation, inspection, and maintenance of luminaires should be performed by a qualified electrician.
- DO NOT make or alter any open holes in the luminaire. Do not modify the luminaire.
- DO NOT install damaged product.
- Make sure electrical power is OFF before and during installation and maintenance.
- Make sure the equipment is properly grounded.
- Make sure the supply voltage is same as the rated fixture voltage.

## Cut out in the right size

86.D025.0\*\*\*.\*\* 75mm 86.D025.1\*\*\*.\*\* 75mm 86.D025.2\*\*\*.\*\* 85mm 86.D025.3\*\*\*.\*\* 95mm 86.DS25.1\*\*\*.\*\* 75mm 86.DS25.2\*\*\*.\*\* 85mm 86.DS25.3\*\*\*.\*\* 95mm 86.D026.1\*\*\*.\*\* 75\*75mm 86.D026.2\*\*\*.\*\* 85\*85mm 86.D026.3\*\*\*.\*\* 95\*95mm 86.DS26.1\*\*\*.\*\* 75\*75mm 86.DS26.2\*\*\*.\*\* 86.DS26.3\*\*\*.\*\* 95\*95mm