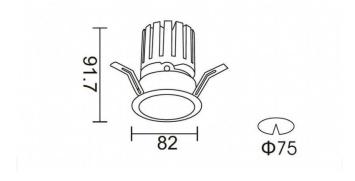

| Item code    | 86.D025.1421.03 Indoor Downlights PRO-D |  |
|--------------|-----------------------------------------|--|
| Product type |                                         |  |
| Category     |                                         |  |
| Family       |                                         |  |
| Subfamily    | PRO-DR                                  |  |
| Pictograms   | 220 v CRI CE                            |  |
|              | Driver On IP 50000h INCL. Off 20 L80B10 |  |

## **Scheme**

| Product                     |                |
|-----------------------------|----------------|
| Real power (W)              | 12.2           |
| Real luminous flux (Lm)     | 787.5          |
| Luminous efficiency (Lm/W)  | 64.56          |
| Beam angle (º)              | 24             |
| Life time (h)               | 50000 h L80B10 |
| IP                          | 20             |
| Electrical class insulation | Clas II        |
| Colour                      | Silver         |
| Control gear included       | Yes            |
| Control gear                | ON/OFF         |
| Flicker Free                | Yes            |
| Light source                | LED            |
| Type of LED                 | СОВ            |
| Colour temperature (K)      | 4000           |
| Colour consistency (SDCM)   | SDCM<3         |
| CRI                         | 90             |
|                             |                |