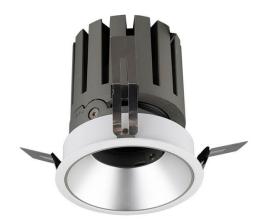

## PRO-DR

Lavov downlight from the family PRO-DR with a power of 12,2W and an optics 24 degrees . CCT 4000K. With a total lumen output of 787,5Im and a luminous efficiency of 64,56Im/W.ON/OFF driver. Made in die cast aluminum and finished in Silver color.