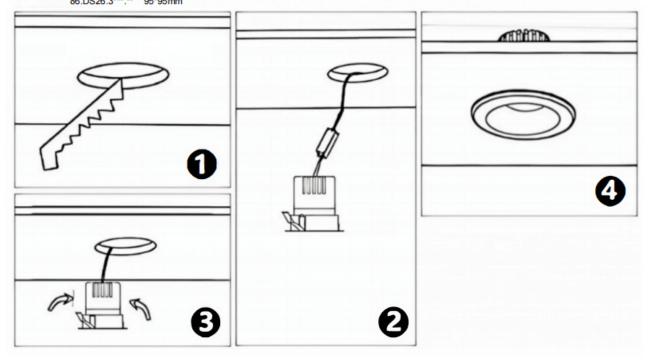

## Item code 86.D025.1421.03

- Installation and wiring of luminaire must be in accordance with all applicable local codes.
- Installation, inspection, and maintenance of luminaires should be performed by a qualified electrician.
- DO NOT make or alter any open holes in the luminaire. Do not modify the luminaire.
- DO NOT install damaged product.
- Make sure electrical power is OFF before and during installation and maintenance.
- Make sure the equipment is properly grounded.
- Make sure the supply voltage is same as the rated fixture voltage.

## Cut out in the right size

86.D025.0\*\*\*.\*\* 75mm 86.D025.1\*\*\*.\*\* 75mm 86.D025.2\*\*\*.\*\* 85mm 86.D025.3\*\*\*.\*\* 95mm 86.DS25.1\*\*\*.\*\* 75mm 86.DS25.2\*\*\*.\*\* 85mm 86.DS25.3\*\*\*.\*\* 95mm 86.D026.1\*\*\*.\*\* 75\*75mm 86.D026.2\*\*\*.\*\* 85\*85mm 86.D026.3\*\*\*.\*\* 95\*95mm 86.DS26.1\*\*\*.\*\* 75\*75mm 86.DS26.2\*\*\*.\*\* 86.DS26.3\*\*\*.\*\* 95\*95mm