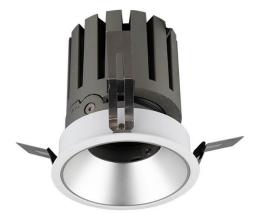

## PRO-DR

Lavov downlight from the family PRO-DR with a power of 12,2W and an optics 24 degrees . CCT 4000K. With a total lumen output of 787,5Im and a luminous efficiency of 64,56Im/W.DALI driver. Made in die cast aluminum and finished in White color.

| Item code    | 86.D025.1423.01<br>Indoor<br>Downlights    |  |
|--------------|--------------------------------------------|--|
| Product type |                                            |  |
| Category     |                                            |  |
| Family       | PRO-D                                      |  |
| Subfamily    | PRO-DR                                     |  |
| Pictograms   | □ 220 v → CRI CE                           |  |
|              | Driver On IP 50000h<br>INCL. Off 20 L80B10 |  |