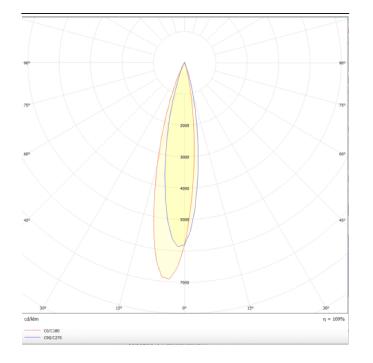

## Scheme

Photometry

## PRO-DR

Lavov downlight from the family PRO-DR with a power of 12,2W and an optics 24 degrees . CCT 4000K. With a total lumen output of 787,5Im and a luminous efficiency of 64,56Im/W.DALI driver. Made in die cast aluminum and finished in White color.

| Product                     |                |
|-----------------------------|----------------|
| Real power (W)              | 12.2           |
| Real luminous flux (Lm)     | 787.5          |
| Luminous efficiency (Lm/W)  | 64.56          |
| Beam angle (º)              | 24             |
| Life time (h)               | 50000 h L80B10 |
| IP                          | 20             |
| Electrical class insulation | Clas II        |
| Colour                      | White          |
| Control gear included       | Yes            |
| Control gear                | DALI           |
| Flicker Free                | Yes            |
| Light source                | LED            |
| Type of LED                 | СОВ            |
| Colour temperature (K)      | 4000           |
| Colour consistency (SDCM)   | SDCM<3         |
| CRI                         | 90             |