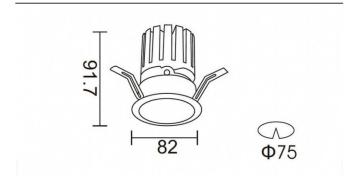

| Item code    | 86.D025.1423.01<br>Indoor<br>Downlights    |  |
|--------------|--------------------------------------------|--|
| Product type |                                            |  |
| Category     |                                            |  |
| Family       | PRO-D                                      |  |
| Subfamily    | PRO-DR                                     |  |
| Pictograms   | □ 220 v → CRI CE                           |  |
|              | Driver On IP 50000h<br>INCL. Off 20 L80B10 |  |

| Product                     |                |
|-----------------------------|----------------|
| Real power (W)              | 12.2           |
| Real luminous flux (Lm)     | 787.5          |
| Luminous efficiency (Lm/W)  | 64.56          |
| Beam angle (º)              | 24             |
| Life time (h)               | 50000 h L80B10 |
| IP                          | 20             |
| Electrical class insulation | Clas II        |
| Colour                      | White          |
| Control gear included       | Yes            |
| Control gear                | DALI           |
| Flicker Free                | Yes            |
| Light source                | LED            |
| Type of LED                 | СОВ            |
| Colour temperature (K)      | 4000           |
| Colour consistency (SDCM)   | SDCM<3         |
| CRI                         | 90             |