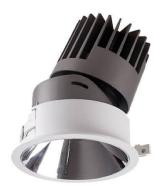

## PRO-D

Lavov Downlights from the family PRO-D ,power 12 W and CRI 90 with an optic 24 degrees made in Die Cast Aluminum finished in White with a real lumen output of 816lm and an efficiency of 68lm/W. DALI driver.