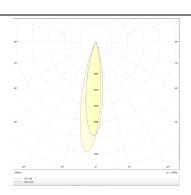

## PRO-D

Lavov Downlights from the family PRO-D ,power 12 W and CRI 90 with an optic 24 degrees made in Die Cast Aluminum finished in White with a real lumen output of 816lm and an efficiency of 68lm/W. DALI driver.

## **Photometry**

| Product                     |                |
|-----------------------------|----------------|
| Real power (W)              | 12             |
| Real luminous flux (Lm)     | 816            |
| Luminous efficiency (Lm/W)  | 68             |
| Beam angle (º)              | 24             |
| Life time (h)               | 50000 h L80B10 |
| IP                          | 20             |
| Electrical class insulation | Clas II        |
| Colour                      | White          |
| Control gear included       | Yes            |
| Control gear                | DALI           |
| Flicker Free                | Yes            |
| Light source                | LED            |
| Type of LED                 | СОВ            |
| Colour temperature (K)      | 4000           |
| Colour consistency (SDCM)   | SDCM<3         |
| CRI                         | 90             |