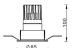

## PRO-D

Lavov Downlights from the family PRO-D ,power 12 W and CRI 90 with an optic 24 degrees made in Die Cast Aluminum finished in White with a real lumen output of 816lm and an efficiency of 68lm/W. DALI driver.

| Item code    | 86.D025.1423.01                               |
|--------------|-----------------------------------------------|
| Product type | Indoor                                        |
| Category     | Downlights                                    |
| Family       | PRO-D                                         |
| Subfamily    | PRO-D                                         |
| Pictograms   | 220 v                                         |
|              | Driver<br>INCL. On<br>Off IP 50000h<br>L80B10 |

## Scheme







## **Photometry**



| Product                     |                |
|-----------------------------|----------------|
| Real power (W)              | 12             |
| Real luminous flux (Lm)     | 816            |
| Luminous efficiency (Lm/W)  | 68             |
| Beam angle (º)              | 24             |
| Life time (h)               | 50000 h L80B10 |
| IP                          | 20             |
| Electrical class insulation | Clas II        |
| Colour                      | White          |
| Control gear included       | Yes            |
| Control gear                | DALI           |
| Flicker Free                | Yes            |
| Light source                | LED            |
| Type of LED                 | СОВ            |
| Colour temperature (K)      | 4000