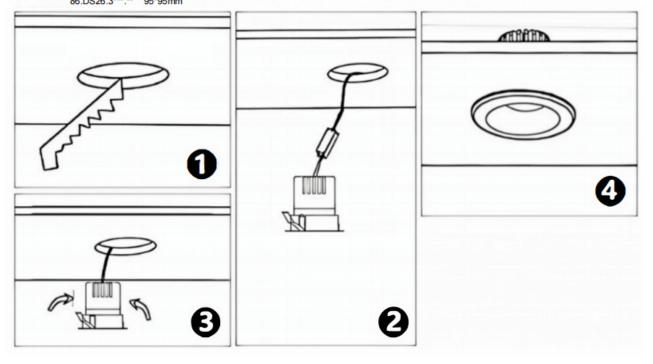

## Item code 86.D025.1423.01

- Installation and wiring of luminaire must be in accordance with all applicable local codes.
- Installation, inspection, and maintenance of luminaires should be performed by a qualified electrician.
- DO NOT make or alter any open holes in the luminaire. Do not modify the luminaire.
- DO NOT install damaged product.
- Make sure electrical power is OFF before and during installation and maintenance.
- Make sure the equipment is properly grounded.
- Make sure the supply voltage is same as the rated fixture voltage.

## Cut out in the right size

86.D025.0\*\*\*.\*\* 75mm 86.D025.1\*\*\*.\*\* 75mm 86.D025.2\*\*\*.\*\* 85mm 86.D025.3\*\*\*.\*\* 95mm 86.DS25.1\*\*\*.\*\* 75mm 86.DS25.2\*\*\*.\*\* 85mm 86.DS25.3\*\*\*.\*\* 95mm 86.D026.1\*\*\*.\*\* 75\*75mm 86.D026.2\*\*\*.\*\* 85\*85mm 86.D026.3\*\*\*.\*\* 95\*95mm 86.DS26.1\*\*\*.\*\* 75\*75mm 86.DS26.2\*\*\*.\*\* 86.DS26.3\*\*\*.\*\* 95\*95mm