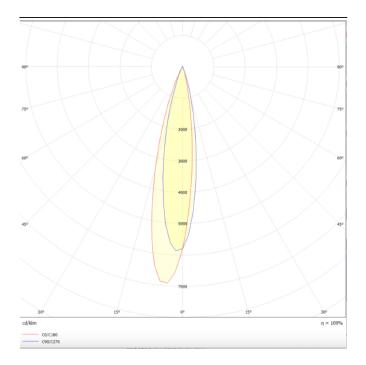

Photometry

## PRO-DR

Lavov downlight from the family PRO-DR with a power of 12,2W  $\,$ and an optics 24 degrees . CCT 4000K. With a total lumen output of 787,5lm and a luminous efficiency of 64,56lm/W.DALI driver. Made in die cast aluminum and finished in Black color.