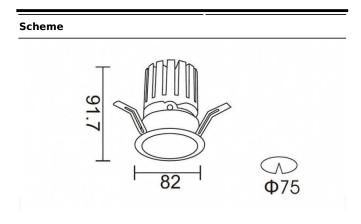

## PRO-DR

Lavov downlight from the family PRO-DR with a power of 12,2W  $\,$ and an optics 24 degrees . CCT 4000K. With a total lumen output of 787,5lm and a luminous efficiency of 64,56lm/W.DALI driver. Made in die cast aluminum and finished in Black color.

| Item code    | 86.D025.1423.02            |  |
|--------------|----------------------------|--|
| Product type | Indoor                     |  |
| Category     | Downlights                 |  |
| Family       | PRO-D                      |  |
| Subfamily    | PRO-DR                     |  |
| Pictograms   | □ 220 V → CRI 90 C€        |  |
|              | Driver On IP 50000h L80B10 |  |

| Product                     |                |
|-----------------------------|----------------|
| Real power (W)              | 12.2           |
| Real luminous flux (Lm)     | 787.5          |
| Luminous efficiency (Lm/W)  | 64.56          |
| Beam angle (º)              | 24             |
| Life time (h)               | 50000 h L80B10 |
| IP                          | 20             |
| Electrical class insulation | Clas II        |
| Colour                      | Black          |
| Control gear included       | Yes            |
| Control gear                | DALI           |
| Flicker Free                | Yes            |
| Light source                | LED            |
| Type of LED                 | СОВ            |
| Colour temperature (K)      | 4000           |
| Colour consistency (SDCM)   | SDCM<3         |
| CRI                         | 90             |