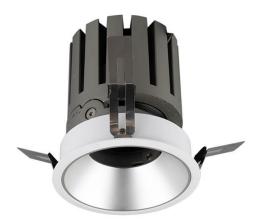

## PRO-DR

Lavov downlight from the family PRO-DR with a power of 12,2W  $\,$ and an optics 24 degrees . CCT 4000K. With a total lumen output of 787,5lm and a luminous efficiency of 64,56lm/W.DALI driver. Made in die cast aluminum and finished in Black color.

| Item code    | 86.D025.1423.02            |  |
|--------------|----------------------------|--|
| Product type | Indoor                     |  |
| Category     | Downlights                 |  |
| Family       | PRO-D                      |  |
| Subfamily    | PRO-DR                     |  |
| Pictograms   | □ 220 V → CRI 90 C€        |  |
|              | Driver On IP 50000h L80B10 |  |

| Product                     |                |
|-----------------------------|----------------|
| Real power (W)              | 12.2           |
| Real luminous flux (Lm)     | 787.5          |
| Luminous efficiency (Lm/W)  | 64.56          |
| Beam angle (º)              | 24             |
| Life time (h)               | 50000 h L80B10 |
| IP                          | 20             |
| Electrical class insulation | Clas II        |
| Colour                      | Black          |
| Control gear included       | Yes            |
| Control gear                | DALI           |
| Flicker Free                | Yes            |
| Light source                | LED            |
| Type of LED                 | СОВ            |
| Colour temperature (K)      | 4000           |
| Colour consistency (SDCM)   | SDCM<3         |
| CRI                         | 90             |