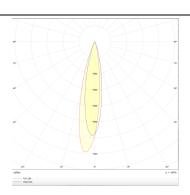

## PRO-D

Lavov Downlights from the family PRO-D ,power 12 W and CRI 90 with an optic 24 degrees made in Die Cast Aluminum finished in Black with a real lumen output of 816lm and an efficiency of 68lm/W. DALI driver.

## **Photometry**

| Product                     |                |
|-----------------------------|----------------|
| Real power (W)              | 12             |
| Real luminous flux (Lm)     | 816            |
| Luminous efficiency (Lm/W)  | 68             |
| Beam angle (º)              | 24             |
| Life time (h)               | 50000 h L80B10 |
| IP                          | 20             |
| Electrical class insulation | Clas II        |
| Colour                      | Black          |
| Control gear included       | Yes            |
| Control gear                | DALI           |
| Flicker Free                | Yes            |
| Light source                | LED            |
| Type of LED                 | СОВ            |
| Colour temperature (K)      | 4000           |
| Colour consistency (SDCM)   | SDCM<3         |
| CRI                         | 90             |