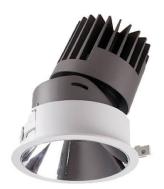

## PRO-D

Lavov Downlights from the family PRO-D ,power 12 W and CRI 90 with an optic 24 degrees made in Die Cast Aluminum finished in Black with a real lumen output of 816lm and an efficiency of 68lm/W. DALI driver.

## **Photometry**

| Product                     |                |
|-----------------------------|----------------|
| Real power (W)              | 12             |
| Real luminous flux (Lm)     | 816            |
| Luminous efficiency (Lm/W)  | 68             |
| Beam angle (º)              | 24             |
| Life time (h)               | 50000 h L80B10 |
| IP                          | 20             |
| Electrical class insulation | Clas II        |
| Colour                      | Black          |
| Control gear included       | Yes            |
| Control gear                | DALI           |
| Flicker Free                | Yes            |
| Light source                | LED            |
| Type of LED                 | СОВ            |
| Colour temperature (K)      | 4000           |
| Colour consistency (SDCM)   | SDCM<3         |
| CRI                         | 90             |