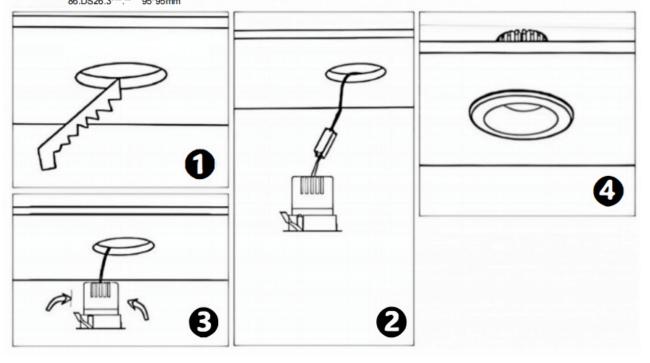

## Item code 86.D025.1423.02

- Installation and wiring of luminaire must be in accordance with all applicable local codes.
- Installation, inspection, and maintenance of luminaires should be performed by a qualified electrician.
- DO NOT make or alter any open holes in the luminaire. Do not modify the luminaire.
- DO NOT install damaged product.
- Make sure electrical power is OFF before and during installation and maintenance.
- Make sure the equipment is properly grounded.
- Make sure the supply voltage is same as the rated fixture voltage.

## Cut out in the right size

86.D025.0\*\*\*.\*\* 75mm 86.D025.1\*\*\*.\*\* 75mm 86.D025.2\*\*\*.\*\* 85mm 86.D025.3\*\*\*.\*\* 95mm 86.DS25.1\*\*\*.\*\* 75mm 86.DS25.2\*\*\*.\*\* 85mm 86.DS25.3\*\*\*.\*\* 95mm 86.D026.1\*\*\*.\*\* 75\*75mm 86.D026.2\*\*\*.\*\* 85\*85mm 86.D026.3\*\*\*.\*\* 95\*95mm 86.DS26.1\*\*\*.\*\* 75\*75mm 86.DS26.2\*\*\*.\*\* 86.DS26.3\*\*\*.\*\* 95\*95mm