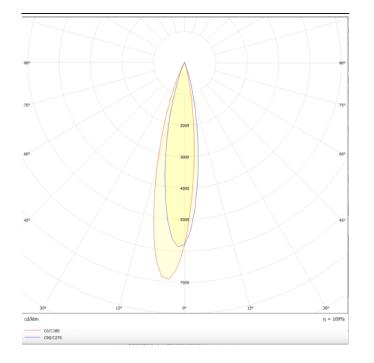

## Scheme

Photometry

## PRO-DR

Lavov downlight from the family PRO-DR with a power of 12,2W and an optics 24 degrees . CCT 4000K. With a total lumen output of 787,5Im and a luminous efficiency of 64,56Im/W.DALI driver. Made in die cast aluminum and finished in Silver color.