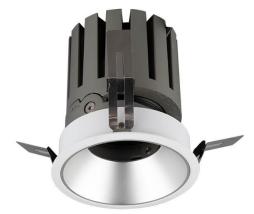

## PRO-DR

Lavov downlight from the family PRO-DR with a power of 12,2W and an optics 24 degrees . CCT 4000K. With a total lumen output of 787,5Im and a luminous efficiency of 64,56Im/W.DALI driver. Made in die cast aluminum and finished in Silver color.