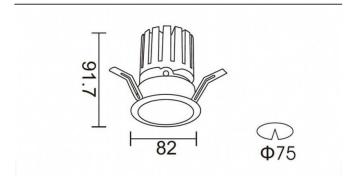

## **DOWNLIGHTS - PRO-D**

## Item code 86.D025.1423.03





## Scheme



Photometry





## PRO-DR

Lavov downlight from the family PRO-DR with a power of 12,2W and an optics 24 degrees . CCT 4000K. With a total lumen output of 787,5Im and a luminous efficiency of 64,56Im/W.DALI driver. Made in die cast aluminum and finished in Silver color.

| Item code    | 86.D025.1423.03<br>Indoor<br>Downlights    |  |
|--------------|--------------------------------------------|--|
| Product type |                                            |  |
| Category     |                                            |  |
| Family       | PRO-D                                      |  |
| Subfamily    | PRO-DR                                     |  |
| Pictograms   | □ 220 v → CRI CE                           |  |
|              | Driver On IP 50000h<br>INCL. Off 20 L80B10 |  |

| Pro