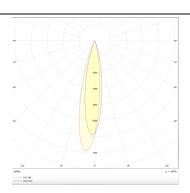

## PRO-D

Lavov Downlights from the family PRO-D ,power 12 W and CRI 90 with an optic 24 degrees made in Die Cast Aluminum finished in Silver with a real lumen output of 816lm and an efficiency of 68lm/W. DALI driver.

## **Photometry**

| Product                     |                |
|-----------------------------|----------------|
| Real power (W)              | 12             |
| Real luminous flux (Lm)     | 816            |
| Luminous efficiency (Lm/W)  | 68             |
| Beam angle (º)              | 24             |
| Life time (h)               | 50000 h L80B10 |
| IP                          | 20             |
| Electrical class insulation | Clas II        |
| Colour                      | Silver         |
| Control gear included       | Yes            |
| Control gear                | DALI           |
| Flicker Free                | Yes            |
| Light source                | LED            |
| Type of LED                 | СОВ            |
| Colour temperature (K)      | 4000           |
| Colour consistency (SDCM)   | SDCM<3         |
| CRI                         | 90             |