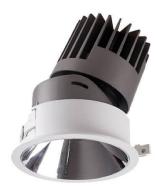

## PRO-D

Lavov Downlights from the family PRO-D ,power 12 W and CRI 90 with an optic 24 degrees made in Die Cast Aluminum finished in Silver with a real lumen output of 816lm and an efficiency of 68lm/W. DALI driver.