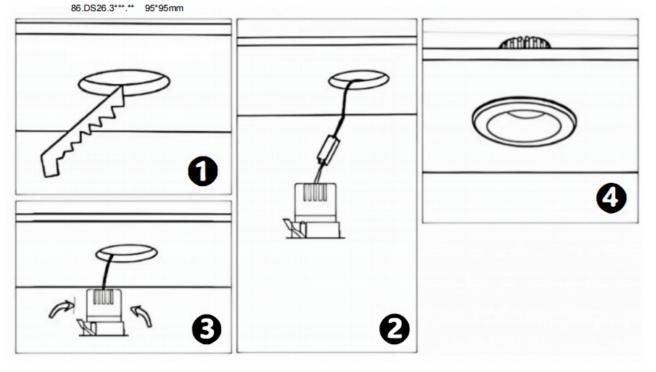

## Cut out in the right size

86.D025.0\*\*\*.\*\* 75mm 86.D025.1\*\*\*.\*\* 75mm 86.D025.2\*\*\*.\*\* 85mm 86.D025.3\*\*\*.\*\* 95mm 86.DS25.1\*\*\*.\*\* 75mm 86.DS25.2\*\*\*.\*\* 85mm 86.DS25.3\*\*\*.\*\* 95mm 86.D026.1\*\*\*.\*\* 75\*75mm 86.D026.2\*\*\*.\*\* 85\*85mm 86.D026.3\*\*\*.\*\* 95\*95mm 86.DS26.1\*\*\*.\*\* 75\*75mm 86.DS26.2\*\*\*.\*\*