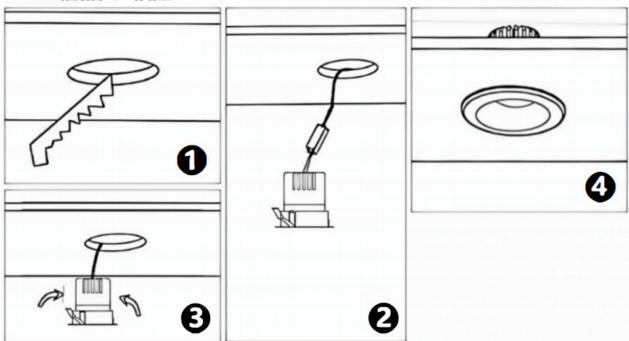

## Item code 86.D025.1431.01

- Installation and wiring of luminaire must be in accordance with all applicable local codes.
- Installation, inspection, and maintenance of luminaires should be performed by a qualified
- electrician.
- DO NOT make or alter any open holes in the luminaire. Do not modify the luminaire.
- DO NOT install damaged product.
- Make sure electrical power is OFF before and during installation and maintenance.
- Make sure the equipment is properly grounded.
- Make sure the supply voltage is same as the rated fixture voltage.