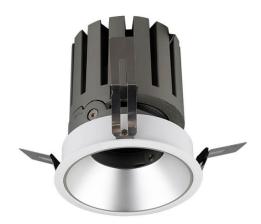

## PRO-DR

Lavov downlight from the family PRO-DR with a power of 12,2W and an optics 36 degrees . CCT 4000K. With a total lumen output of 787,5Im and a luminous efficiency of 64,56Im/W.ON/OFF driver. Made in die cast aluminum and finished in Black color.