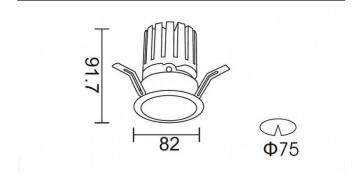

## **Scheme**

| 12.2           |  |  |
|----------------|--|--|
| 787.5          |  |  |
| 64.56          |  |  |
| 36             |  |  |
| 50000 h L80B10 |  |  |
| 20             |  |  |
| Clas II        |  |  |
| Black          |  |  |
| Yes            |  |  |
| ON/OFF         |  |  |
| Yes            |  |  |
| LED            |  |  |
| СОВ            |  |  |
| 4000           |  |  |
| SDCM<3         |  |  |
| 90             |  |  |
|                |  |  |