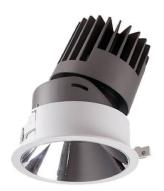

## PRO-D

Lavov Downlights from the family PRO-D ,power 12 W and CRI 90 with an optic 36 degrees made in Die Cast Aluminum finished in Black with a real lumen output of 840lm and an efficiency of 70lm/W. ON/OFF driver.

## Scheme

| Product                     |                |
|-----------------------------|----------------|
| Real power (W)              | 12             |
| Real luminous flux (Lm)     | 840            |
| Luminous efficiency (Lm/W)  | 70             |
| Beam angle (º)              | 36             |
| Life time (h)               | 50000 h L80B10 |
| IP                          | 20             |
| Electrical class insulation | Clas II        |
| Colour                      | Black          |
| Control gear included       | Yes            |
| Control gear                | ON/OFF         |
| Flicker Free                | Yes            |
| Light source                | LED            |
| Type of LED                 | СОВ            |
| Colour temperature (K)      | 4000           |
| Colour consistency (SDCM)   | SDCM<3         |
| CRI                         | 90             |