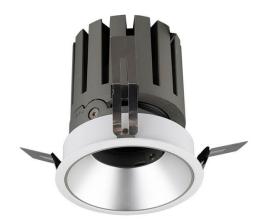

## PRO-DR

Lavov downlight from the family PRO-DR with a power of 12,2W and an optics 36 degrees . CCT 4000K. With a total lumen output of 787,5Im and a luminous efficiency of 64,56Im/W.ON/OFF driver. Made in die cast aluminum and finished in Silver color.

| Item code    | 86.D025.1431.03 Indoor Downlights       |  |
|--------------|-----------------------------------------|--|
| Product type |                                         |  |
| Category     |                                         |  |
| Family       | PRO-D                                   |  |
| Subfamily    | PRO-DR                                  |  |
| Pictograms   | 220 v CRI CEI                           |  |
|              | Driver On IP 50000h INCL. Off 20 L80B10 |  |