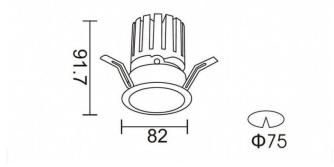

## **Scheme**

| Product                     |                |
|-----------------------------|----------------|
| Real power (W)              | 12.2           |
| Real luminous flux (Lm)     | 787.5          |
| Luminous efficiency (Lm/W)  | 64.56          |
| Beam angle (º)              | 36             |
| Life time (h)               | 50000 h L80B10 |
| IP                          | 20             |
| Electrical class insulation | Clas II        |
| Colour                      | Silver         |
| Control gear included       | Yes            |
| Control gear                | ON/OFF         |
| Flicker Free                | Yes            |
| Light source                | LED            |
| Type of LED                 | СОВ            |
| Colour temperature (K)      | 4000           |
| Colour consistency (SDCM)   | SDCM<3         |
| CRI                         | 90             |