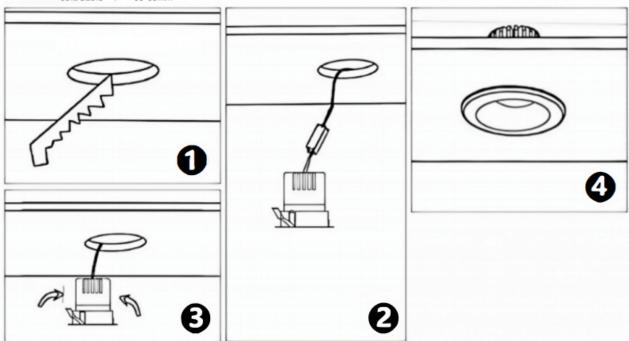

## Item code 86.D025.1431.03

- Installation and wiring of luminaire must be in accordance with all applicable local codes.
- Installation, inspection, and maintenance of luminaires should be performed by a qualified
- electrician.
- DO NOT make or alter any open holes in the luminaire. Do not modify the luminaire.
- DO NOT install damaged product.
- Make sure electrical power is OFF before and during installation and maintenance.
- Make sure the equipment is properly grounded.
- Make sure the supply voltage is same as the rated fixture voltage.