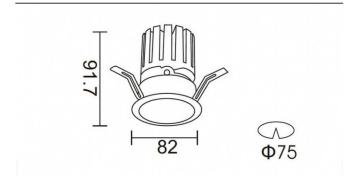

## **DOWNLIGHTS - PRO-D**

## Item code 86.D025.1433.01





## Scheme



Photometry





## PRO-DR

Lavov downlight from the family PRO-DR with a power of 12,2W and an optics 36 degrees . CCT 4000K. With a total lumen output of 787,5Im and a luminous efficiency of 64,56Im/W.DALI driver. Made in die cast aluminum and finished in White color.

| Item code    | 86.D025.1433.01<br>Indoor<br>Downlights    |  |
|--------------|--------------------------------------------|--|
| Product type |                                            |  |
| Category     |                                            |  |
| Family       | PRO-D                                      |  |
| Subfamily    | PRO-DR                                     |  |
| Pictograms   | □ 220 v<br>240 v<br>XX° CRI CE             |  |
|              | Driver On IP 50000h<br>INCL. Off 20 L80B10 |  |

| Prod