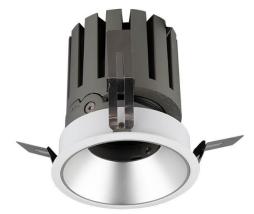

## PRO-DR

Lavov downlight from the family PRO-DR with a power of 12,2W and an optics 36 degrees . CCT 4000K. With a total lumen output of 787,5Im and a luminous efficiency of 64,56Im/W.DALI driver. Made in die cast aluminum and finished in White color.

| Item code    | 86.D025.1433.01<br>Indoor<br>Downlights    |  |
|--------------|--------------------------------------------|--|
| Product type |                                            |  |
| Category     |                                            |  |
| Family       | PRO-D                                      |  |
| Subfamily    | PRO-DR                                     |  |
| Pictograms   | □ 220 v<br>240 v<br>XX° CRI CE             |  |
|              | Driver On IP 50000h<br>INCL. Off 20 L80B10 |  |