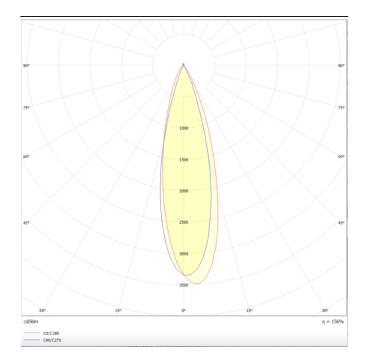

## Scheme

Photometry

## PRO-DR

Lavov downlight from the family PRO-DR with a power of 12,2W and an optics 36 degrees . CCT 4000K. With a total lumen output of 787,5Im and a luminous efficiency of 64,56Im/W.DALI driver. Made in die cast aluminum and finished in White color.