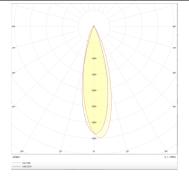

## Photometry

| Product                     |                |
|-----------------------------|----------------|
| Real power (W)              | 12             |
| Real luminous flux (Lm)     | 840            |
| Luminous efficiency (Lm/W)  | 70             |
| Beam angle (º)              | 36             |
| Life time (h)               | 50000 h L80B10 |
| IP                          | 20             |
| Electrical class insulation | Clas II        |
| Colour                      | White          |
| Control gear included       | Yes            |
| Control gear                | DALI           |
| Flicker Free                | Yes            |
| Light source                | LED            |
| Type of LED                 | СОВ            |
| Colour temperature (K)      | 4000           |
| Colour consistency (SDCM)   | SDCM<3         |
| CRI                         | 90             |
|                             |                |