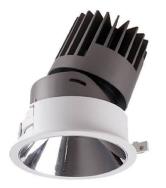

## PRO-D

Lavov Downlights from the family PRO-D ,power 12 W and CRI 90 with an optic 36 degrees made in Die Cast Aluminum finished in White with a real lumen output of 840lm and an efficiency of 70lm/W. DALI driver.

| ltem code    | 86.D025.1433.01                        |
|--------------|----------------------------------------|
| Product type | Indoor                                 |
| Category     | Downlights                             |
| Family       | PRO-D                                  |
| Subfamily    | PRO-D                                  |
| Pictograms   | □ 220 v<br>240 v<br>xx* 90 CE          |
|              | Driver<br>INCL Off IP 50000h<br>L80B10 |