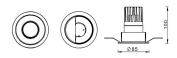

## PRO-D

Lavov Downlights from the family PRO-D ,power 12 W and CRI 90 with an optic 36 degrees made in Die Cast Aluminum finished in White with a real lumen output of 840lm and an efficiency of 70lm/W. DALI driver.

| ltem code    | 86.D025.1433.01                        |
|--------------|----------------------------------------|
| Product type | Indoor                                 |
| Category     | Downlights                             |
| Family       | PRO-D                                  |
| Subfamily    | PRO-D                                  |
| Pictograms   | □ 220 v<br>240 v<br>xx* 90 CE          |
|              | Driver<br>INCL Off IP 50000h<br>L80B10 |

## Scheme



## Photometry



| Product                     |                |
|-----------------------------|----------------|
| Real power (W)              | 12             |
| Real luminous flux (Lm)     | 840            |
| Luminous efficiency (Lm/W)  | 70             |
| Beam angle (º)              | 36             |
| Life time (h)               | 50000 h L80B10 |
| IP                          | 20             |
| Electrical class insulation | Clas II        |
| Colour                      | White          |
| Control gear included       | Yes            |
| Control gear                | DALI           |
| Flicker Free                | Yes            |
| Light source                | LED            |
| Type of LED                 | СОВ            |
| Colour temperature (K)      | 4000