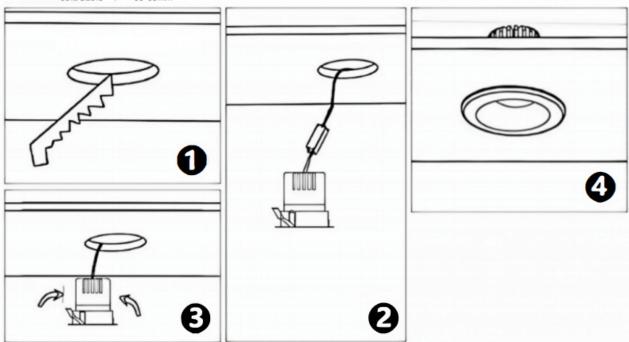

## Item code 86.D025.1433.01

- Installation and wiring of luminaire must be in accordance with all applicable local codes.
- Installation, inspection, and maintenance of luminaires should be performed by a qualified
- electrician.
- DO NOT make or alter any open holes in the luminaire. Do not modify the luminaire.
- DO NOT install damaged product.
- Make sure electrical power is OFF before and during installation and maintenance.
- Make sure the equipment is properly grounded.
- Make sure the supply voltage is same as the rated fixture voltage.