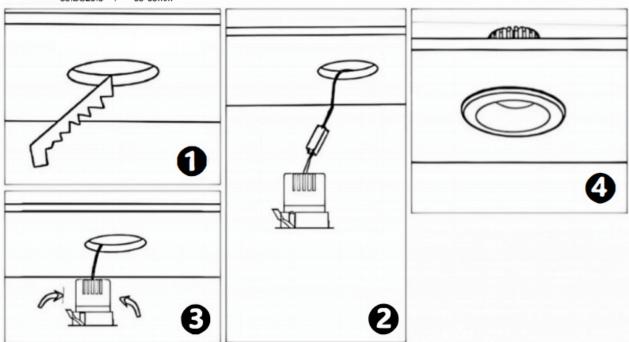

## Item code 86.D025.1433.02

- Installation and wiring of luminaire must be in accordance with all applicable local codes.
- Installation, inspection, and maintenance of luminaires should be performed by a qualified
- electrician.
- DO NOT make or alter any open holes in the luminaire. Do not modify the luminaire.
- DO NOT install damaged product.
- Make sure electrical power is OFF before and during installation and maintenance.
- Make sure the equipment is properly grounded.
- Make sure the supply voltage is same as the rated fixture voltage.