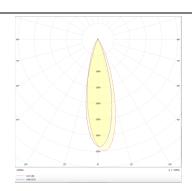

## PRO-D

Lavov Downlights from the family PRO-D ,power 12 W and CRI 90 with an optic 36 degrees made in Die Cast Aluminum finished in Silver with a real lumen output of 840lm and an efficiency of 70lm/W. DALI driver.

## **Photometry**

| Product                     |                |
|-----------------------------|----------------|
| Real power (W)              | 12             |
| Real luminous flux (Lm)     | 840            |
| Luminous efficiency (Lm/W)  | 70             |
| Beam angle (º)              | 36             |
| Life time (h)               | 50000 h L80B10 |
| IP                          | 20             |
| Electrical class insulation | Clas II        |
| Colour                      | Silver         |
| Control gear included       | Yes            |
| Control gear                | DALI           |
| Flicker Free                | Yes            |
| Light source                | LED            |
| Type of LED                 | СОВ            |
| Colour temperature (K)      | 4000           |
| Colour consistency (SDCM)   | SDCM<3         |
| CRI                         | 90             |