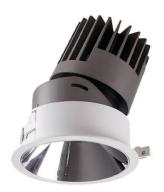

## PRO-D

Lavov Downlights from the family PRO-D ,power 12 W and CRI 90 with an optic 36 degrees made in Die Cast Aluminum finished in Silver with a real lumen output of 840lm and an efficiency of 70lm/W. DALI driver.