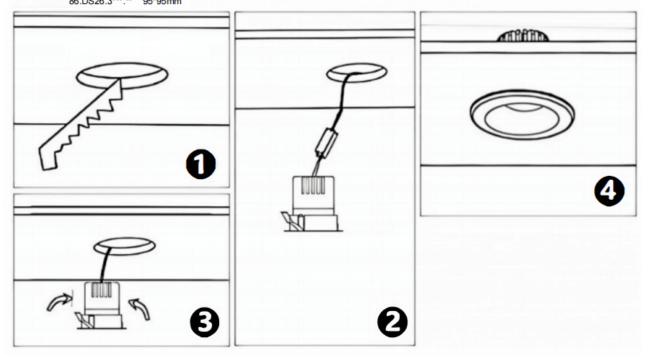

## Item code 86.D025.1433.03

- Installation and wiring of luminaire must be in accordance with all applicable local codes.
- Installation, inspection, and maintenance of luminaires should be performed by a qualified electrician.
- DO NOT make or alter any open holes in the luminaire. Do not modify the luminaire.
- DO NOT install damaged product.
- Make sure electrical power is OFF before and during installation and maintenance.
- Make sure the equipment is properly grounded.
- Make sure the supply voltage is same as the rated fixture voltage.

## Cut out in the right size

86.D025.0\*\*\*.\*\* 75mm 86.D025.1\*\*\*.\*\* 75mm 86.D025.2\*\*\*.\*\* 85mm 86.D025.3\*\*\*.\*\* 95mm 86.DS25.1\*\*\*.\*\* 75mm 86.DS25.2\*\*\*.\*\* 85mm 86.DS25.3\*\*\*.\*\* 95mm 86.D026.1\*\*\*.\*\* 75\*75mm 86.D026.2\*\*\*.\*\* 85\*85mm 86.D026.3\*\*\*.\*\* 95\*95mm 86.DS26.1\*\*\*.\*\* 75\*75mm 86.DS26.2\*\*\*.\*\* 86.DS26.3\*\*\*.\*\* 95\*95mm