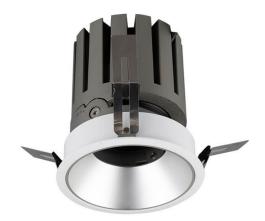

## PRO-DR

Lavov downlight from the family PRO-DR with a power of 17,73W of 1556lm and a luminous efficiency of 87,76lm/W.ON/OFF driver. Made in die cast aluminum and finished in White color.

| Item code    | 86.D025.2311.01 Indoor Downlights |  |
|--------------|-----------------------------------|--|
| Product type |                                   |  |
| Category     |                                   |  |
| Family       | PRO-D                             |  |
| Subfamily    | PRO-DR                            |  |
| Pictograms   | □ 220 v                           |  |
|              | Driver INCL. Off IP 50000h L80B10 |  |