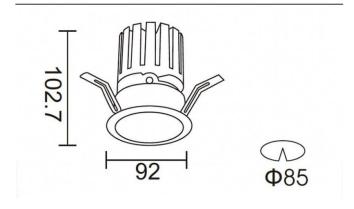

## PRO-DR

Lavov downlight from the family PRO-DR with a power of 17,73W of 1556lm and a luminous efficiency of 87,76lm/W.ON/OFF driver. Made in die cast aluminum and finished in White color.

| Item code    | 86.D025.2311.01 Indoor Downlights |  |
|--------------|-----------------------------------|--|
| Product type |                                   |  |
| Category     |                                   |  |
| Family       | PRO-D                             |  |
| Subfamily    | PRO-DR                            |  |
| Pictograms   | □ 220 v                           |  |
|              | Driver INCL. Off IP 50000h L80B10 |  |