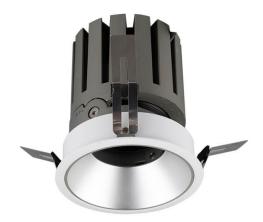

## PRO-DR

Lavov downlight from the family PRO-DR with a power of 17,73W of 1556lm and a luminous efficiency of 87,76lm/W.ON/OFF driver. Made in die cast aluminum and finished in Black color.

| Item code    | 86.D025.2311.02 Indoor Downlights PRO-D |  |
|--------------|-----------------------------------------|--|
| Product type |                                         |  |
| Category     |                                         |  |
| Family       |                                         |  |
| Subfamily    | PRO-DR                                  |  |
| Pictograms   | 220 v CRI CE                            |  |
|              | Driver   On   IP   50000h   L80B10      |  |

## **Scheme**

| Product                     |                |
|-----------------------------|----------------|
| Real power (W)              | 17.73          |
| Real luminous flux (Lm)     | 1556           |
| Luminous efficiency (Lm/W)  | 87.76          |
| Beam angle (º)              | 12             |
| Life time (h)               | 50000 h L80B10 |
| IP                          | 20             |
| Electrical class insulation | Clas II        |
| Colour                      | Black          |
| Control gear included       | Yes            |
| Control gear                | ON/OFF         |
| Flicker Free                | Yes            |
| Light source                | LED            |
| Type of LED                 | СОВ            |
| Colour temperature (K)      | 3000           |
| Colour consistency (SDCM)   | SDCM<3         |
| CRI                         | 90             |