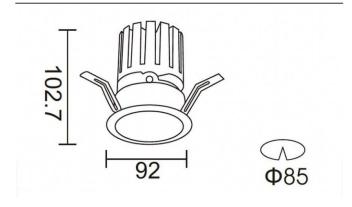

## PRO-DR

Lavov downlight from the family PRO-DR with a power of 17,73W of 1556lm and a luminous efficiency of 87,76lm/W.ON/OFF driver. Made in die cast aluminum and finished in Black color.

| Item code    | 86.D025.2311.02 Indoor Downlights PRO-D |  |
|--------------|-----------------------------------------|--|
| Product type |                                         |  |
| Category     |                                         |  |
| Family       |                                         |  |
| Subfamily    | PRO-DR                                  |  |
| Pictograms   | 220 v CRI CE                            |  |
|              | Driver   On   IP   50000h   L80B10      |  |

## **Scheme**

| Product                     |                |
|-----------------------------|----------------|
| Real power (W)              | 17.73          |
| Real luminous flux (Lm)     | 1556           |
| Luminous efficiency (Lm/W)  | 87.76          |
| Beam angle (º)              | 12             |
| Life time (h)               | 50000 h L80B10 |
| IP                          | 20             |
| Electrical class insulation | Clas II        |
| Colour                      | Black          |
| Control gear included       | Yes            |
| Control gear                | ON/OFF         |
| Flicker Free                | Yes            |
| Light source                | LED            |
| Type of LED                 | СОВ            |
| Colour temperature (K)      | 3000           |
| Colour consistency (SDCM)   | SDCM<3         |
| CRI                         | 90             |