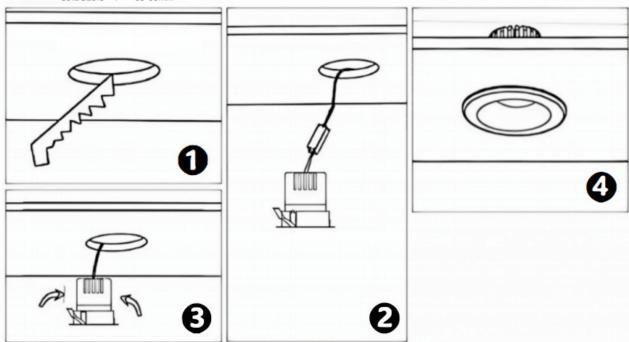

## Item code 86.D025.2311.02

- Installation and wiring of luminaire must be in accordance with all applicable local codes.
- Installation, inspection, and maintenance of luminaires should be performed by a qualified
- electrician.
- DO NOT make or alter any open holes in the luminaire. Do not modify the luminaire.
- DO NOT install damaged product.
- Make sure electrical power is OFF before and during installation and maintenance.
- Make sure the equipment is properly grounded.
- Make sure the supply voltage is same as the rated fixture voltage.