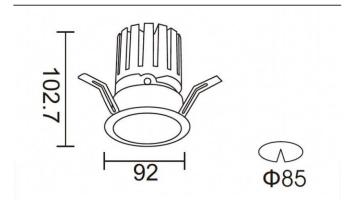

## **Scheme**

| Product                     |                |  |
|-----------------------------|----------------|--|
| Real power (W)              | 17.73          |  |
| Real luminous flux (Lm)     | 1556           |  |
| Luminous efficiency (Lm/W)  | 87.76          |  |
| Beam angle (º)              | 12             |  |
| Life time (h)               | 50000 h L80B10 |  |
| IP                          | 20             |  |
| Electrical class insulation | Clas II        |  |
| Colour                      | Silver         |  |
| Control gear included       | Yes            |  |
| Control gear                | ON/OFF         |  |
| Flicker Free                | Yes            |  |
| Light source                | LED            |  |
| Type of LED                 | СОВ            |  |
| Colour temperature (K)      | 3000           |  |
| Colour consistency (SDCM)   | SDCM<3         |  |
| CRI                         | 90             |  |