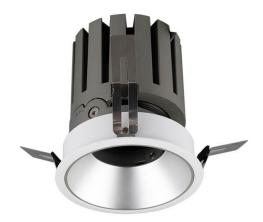

## PRO-DR

Lavov downlight from the family PRO-DR with a power of 17,73W of 1556lm and a luminous efficiency of 87,76lm/W.ON/OFF driver. Made in die cast aluminum and finished in Silver color.

| Item code    | 86.D025.2311.03 Indoor Downlights PRO-D                         |  |
|--------------|-----------------------------------------------------------------|--|
| Product type |                                                                 |  |
| Category     |                                                                 |  |
| Family       |                                                                 |  |
| Subfamily    | PRO-DR                                                          |  |
| Pictograms   | 220 v                                                           |  |
|              | Driver INCL.         On Off         IP 20         50000h L80B10 |  |